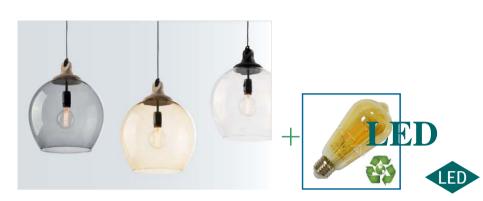

## fresh, young and uncomplicated

Photo: arsdigital - Fotolia

| Туре       | Glass bulb              | Wood  |
|------------|-------------------------|-------|
| Finn TRG-N | Transparent, smoke grey | natur |
| Finn TBR-N | Transparent, bronze     | natur |
| Finn TK-N  | Transparent, clear      | natur |
| Finn TRG-S | Transparent, smoke grey | black |
| Finn TBR-S | Transparent, bronze     | black |
| Finn TK-S  | Transparent, clear      | black |

Don't hesitate to contact our experts: Mónika Hosó (T: (06 1) 450 2701); István Hajdrik (T: (06 1) 450 2712); Balázs Lévai (T: (06 1) 450 2711); György Jánoska (T: 06 1) 450-2714)

A pure form of light encased by glass and blended together with natural wooden material – that is **Finn**. Mobile and flexible application, trendy packaging in the bag, fully in the style of the new "joie de vivre". The lighting experience becomes particularly effective with expressive lamps like LED filament or vintage incandescent lamps.