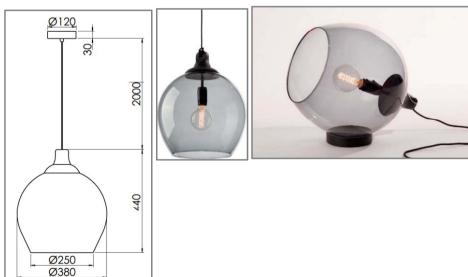

natur |
| Finn TBR-N | Transparent, bronze     | natur |
| Finn TK-N  | Transparent, clear      | natur |
| Finn TRG-S | Transparent, smoke grey | black |
| Finn TBR-S | Transparent, bronze     | black |
| Finn TK-S  | Transparent, clear      | black |

Don't hesitate to contact our experts: Mónika Hosó (T: (06 1) 450 2701); István Hajdrik (T: (06 1) 450 2712); Balázs Lévai (T: (06 1) 450 2711); György Jánoska (T: 06 1) 450-2714)



A pure form of light encased by glass and blended together with natural wooden material – that is **Finn**. Mobile and flexible application, trendy packaging in the bag, fully in the style of the new "joie de vivre". The lighting experience becomes particularly effective with expressive lamps like LED filament or vintage incandescent lamps.

## **Dimensions**