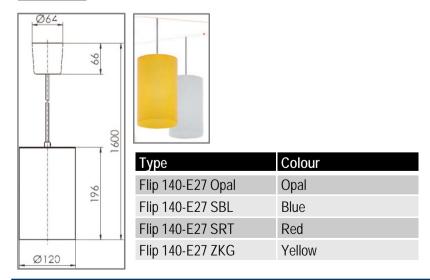

## relaunch of a popular and classic luminaire with LED

The pendant and / or ceiling luminaire **Flip** is impressive through its clarity of shape and arrangement of colour. The cylindrical luminaire unit made of PMMA with a satin finish combined with vivid colours emphasises the characteristic of this luminaire. Blue, red, yellow or opal, the luminaire adds an accent, regardless of whether it is above a counter, a table or serving as room, corridor and accent lighting. Flip is simply there.

## **Dimensions**

Photo: Dmitry Koksharov - Fotolia

| Туре                | Colour |
|---------------------|--------|
| Flip-D 140-E27 Opal | Opal   |
| Flip-D 140-E27 SBL  | Blue   |
| Flip-D 140-E27 SRT  | Red    |
| Flip-D 140-E27 ZKG  | Yellow |