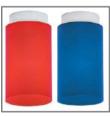

## relaunch of a popular and classic luminaire with LED

The pendant and / or ceiling luminaire **Flip** is impressive through its clarity of shape and arrangement of colour. The cylindrical luminaire unit made of PMMA with a satin finish combined with vivid colours emphasises the characteristic of this luminaire. Blue, red, yellow or opal, the luminaire adds an accent, regardless of whether it is above a counter, a table or serving as room, corridor and accent lighting. Flip is simply there.

## **Dimensions**

Photo: Dmitry Koksharov - Fotolia

| Туре                | Colour |
|---------------------|--------|
| Flip-D 140-E27 Opal | Opal   |
| Flip-D 140-E27 SBL  | Blue   |
| Flip-D 140-E27 SRT  | Red    |
| Flip-D 140-E27 ZKG  | Yellow |