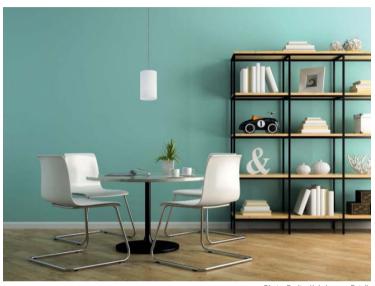

## relaunch of a popular and classic luminaire with LED

The pendant and / or ceiling luminaire **Flip** is impressive through its clarity of shape and arrangement of colour. The cylindrical luminaire unit made of PMMA with a satin finish combined with vivid colours emphasises the characteristic of this luminaire. Blue, red, yellow or opal, the luminaire adds an accent, regardless of whether it is above a counter, a table or serving as room, corridor and accent lighting. Flip is simply there.

## **Dimensions**

Photo: Dmitry Koksharov - Fotolia

| Туре                | Colour |
|---------------------|--------|
| Flip-D 140-E27 Opal | Opal   |
| Flip-D 140-E27 SBL  | Blue   |
| Flip-D 140-E27 SRT  | Red    |
| Flip-D 140-E27 ZKG  | Yellow |