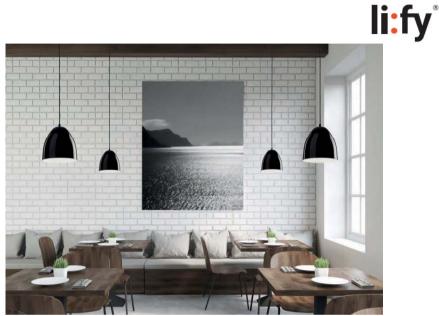

...endlessly shiny

This pendant lamp offers an outstanding inviting atmosphere, and can be used individually or grouped. Its soft light is directed deliberately downwards and intended for use to illuminate tables, counters but also small niches or corridors. With its glossy smooth – black, white or red – surface BISTRO enriches every interior. Textile wire: black, but more optional colours available.