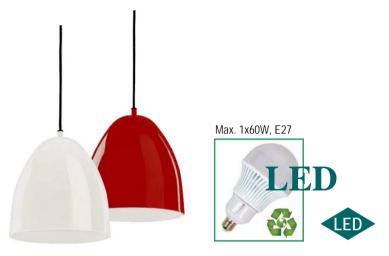

...endlessly shiny

This pendant lamp offers an outstanding inviting atmosphere, and can be used individually or grouped. Its soft light is directed deliberately downwards and intended for use to illuminate tables, counters but also small niches or corridors. With its glossy smooth – black, white or red – surface BISTRO enriches every interior. Textile wire: black, but more optional colours available.

## Product Range

| Туре   | Colour | Product Code |
|--------|--------|--------------|
| BISTRO | black  | 0300060      |
| BISTRO | red    | 0300063      |
| BISTRO | white  | 0300091      |

Photo: denisismagilov - stock.adobe.com