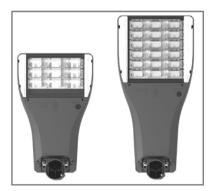

## street lighting LED luminaires

The I-TRON street lighting luminaire family is characterized by high energy efficiency, excellent performance and high reliability. The family members are available in two sizes: I-TRON Zero and I-TRON 1. Both versions are part of AEC's "green light" products and are manufactured with a special high-purity aluminum optics, which provides excellent illumination levels for various road lighting applications.

## **Technical Data**

Power consumption: 14.5...57W

Power supply: 220-240V, 50/60Hz; Insulation class: I - II.

LED modules: 525 mA, 160 lm/W, 4000K CRI ≥70; power factor (in full load): > 0.95

Protection degree: IP66, Mechanical resistance: IK08

Mounting: bracket or post-top ø60mm, ø32mm, ø42mm, ø 48mm, ø76mm for option.

Gear tray: removable – integrated in the lumianire and separated from the optic

compartment.

Optikai rendszer: STU-M / STU-S és STU-W: asymmetrical optics for street urban and suburban lighting.

Materials:

Fixing, lower frame and upper canopy: die-cast aluminum UNI EN1706 powder painted.

Closure hook: captive screws in stainless steel

Screen: flat tempered glass, 4mm thickness. High transparency.

Cable gland: membrane IP66 - M20 IP68 optional

Gasket: polyurethane

**Dimensions** 