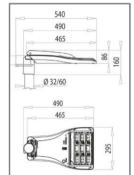

Cable gland: membrane IP66 - M20 IP68 optional

Gasket: polyurethane

**Dimensions** 