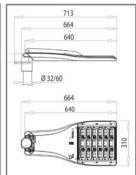

Cable gland: membrane IP66 - M20 IP68 optional

Gasket: polyurethane

**Dimensions** 